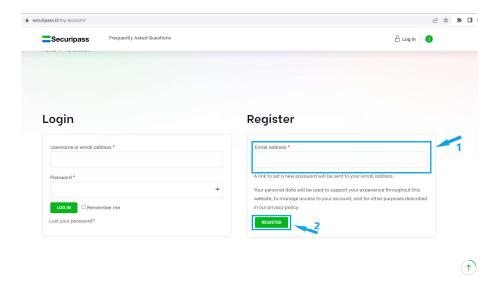

## Travelers

First name Last name

Enter your Email address in "Register" area and click "REGISTER"

- 1) You will receive in your email a link to set your new password
- 2) Once your new password has been created go back to the login form and provide in the "Login" area your username and password and click "LOG IN"