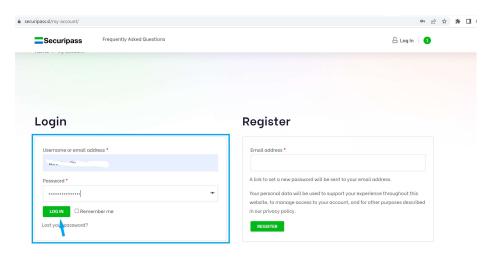

## Travelers

First name Last name

Enter your Email address in "Register" area and click "REGISTER"

- 1) You will receive in your email a link to set your new password
- 2) Once your new password has been created go back to the login form and provide in the "Login" area your username and password and click "LOG IN"